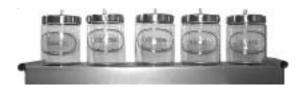

**TS16B** 7" X 4¼" with stainless covers, <u>IMPRINTED</u> <u>WITH RED</u>, applicators, gauze, tongue depressors, cotton, bandages.

TS16B Set of 5 Jars \$50.00

TS11D Stainless Steel Rack holds five 7"X4" jars \$38.75