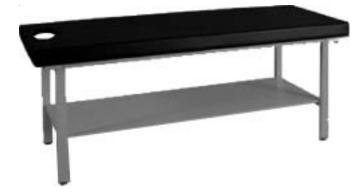

)





# Treatment Table With High Strength Steel Legs

#### **F87A** (850) \$282.00

- \*Popular in schools, clinics, first aid rooms, offices and hospitals.
- \*High strength steel frame with a 400lbs. weight capacity.
- \* Heavy gauge expanded vinyl and comfortable density foam for superior comfort.
- \*Standard paper holder, reinforced cross brace for superior strength and stability, plus adjustable leveling feet.

#### **Specifications:**

| Width  | 28"    | (71cm)  |
|--------|--------|---------|
| Length | 72"    | (183cm) |
| Height | .30"   | (76cm)  |
| Weight | 82 lbs | (37Kg)  |

\*Recommended maximum weight  $400lb\ (181Kg)$ 







## **Steel Leg Tables**



F87 (851) Table Without Shelf. With facial cutout. \$375.00



F87B (851S) Table With Shelf & Facial Cutout \$425.00



- \* Popular in schools, clinics, first aid rooms, office and hospitals.
- \* High strength steel legs and cross braces, powder coated neutral gray (551)
- \* Steel frame
- \* 2" (5 cm) foam gives necessary firmness and comfort
- \* Upholstered in heavy gauge expanded vinyl
- \* Holder for 21"x3" (53x8cm) roll paper

| Width       | 28"    | (69cm)  |
|-------------|--------|---------|
| Length      | 72"    | (183cm) |
| Height      | 30"    | (76cm)  |
| Weight      | 88 lbs | (45Kg)  |
| 55P-Weight  | ½ lb   | (.2Kg)  |
| 55OS-Weight | 22 lbs | (10Kg)  |

\*Recommended maximum weight 400lb (181Kg)

# Treatment Chair With Hydraulic "H" Base



**F1** (HF809)

\$1,095.00

Hydraulic pump provides for height adjustment. Double chrome finish. Positions from flat to completely upright. 24"