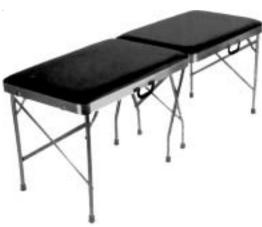

Width (back down | ):36"         |
| Width Inside Arms:       | 17 1/2"       |
| Depth:                   | 28"           |
| Seat:                    | 17" x 17"     |
| Back:                    | 15" H x 16" W |

Vinyl Upholstry in black or white.

## **Deluxe Portable Massage Table**



# Hardwood Treatment Table with Adjustable Legs



**F78** \$575.00 Weight Limit: 450 Lbs.

All wood, 2" high density foam table, 27" W x 72" L x 31" H with adjustable back and legs. Regular face cradle is standard with this table.

#### **Gas Lift Stool**



F88B (430) \$121.00

## **Gas Lift Stool With Back**



High grade durable vinyl, comfortable medium density foam in seat and back, one touch height adjustment, smooth rolling twin wheel casters.



Equipment Winco

## **Folding Treatment Table**



**F4** (961) **\$245.00** 

Useful for massages, therapy fittings, adjustments, first-aid and in-home treatments. Lightweight for easy portability, strong and durable aluminum frame, clear coat aluminum legs, rubber tips to prevent sliding, 1 1/4" comfortable medium density foam.

| Specifications:             |
|-----------------------------|
| Width24"                    |
| Length72"                   |
| Height28"                   |
| Folded size36½" x 25" x 6¾" |
| Weight27.5 lbs.             |

\*\*Black only available in stock\*\*



#### **Foot Stool**

Lightweight sturdy design, No-slip, Notip design, has 1" anodized legs and durable wood top, covered with black rubber and trimmed with gray molding.

W: 14" x 11" H: 9" Weight Capacity: 300 lbs

FS1 \$37.00



#### **Foot Stool