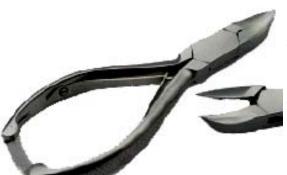

# **Scissors**

**SS34** Scissors small sharp straight iris-41/2" \$8.00 SS34A

Scissors small sharp straight blunt-tip 31/2"

(one end cut out) \$7.00

SS34D Scissors long blade straight curved, 6 1/4"

\$6.50