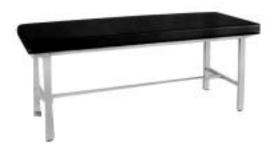

------|-------|--------|
| Length | 72"   | (183cm |
| Height | 30"   | (76cm) |
| Weight | 98lbs | (45Kg) |

\*Recommended maximum weight 400lb (181Kg)





# Treatment Table With High Strength Steel Legs

#### **F87A** (850) \$282.00

- \*Popular in schools, clinics, first aid rooms, offices and hospitals.
- \*High strength steel frame with a 400lbs. weight capacity.
- \* Heavy gauge expanded vinyl and comfortable density foam for superior comfort.
- \*Standard paper holder, reinforced cross brace for superior strength and stability, plus adjustable leveling feet.

#### **Specifications:**

| Width  | 28"    | (71cm)  |
|--------|--------|---------|
| Length | 72"    | (183cm) |
| Height | .30"   | (76cm)  |
| Weight | 82 lbs | (37Kg)  |

\*Recommended maximum weight  $400lb\ (181Kg)$ 







## **Steel Leg Tables**



F87 (851) Table Without Shelf. With facial cutout. \$375.00



F87B (851S) Table With Shelf & Facial Cutout \$425.00



- \* Popular in schools, clinics, first aid rooms, office and hospitals.
- \* High strength steel legs and cross braces, powder coated neutral gray (551)
- \* Steel frame
- \* 2" (5 cm) foam gives necessary firmness and comfort
- \* Upholstered in heavy gauge expanded vinyl
- \* Holder for 21"x3" (53x8cm) roll paper

| Width       | 28"    | (69cm)  |
|-------------|--------|---------|
| Length      | 72"    | (183cm) |
| Height      | 30"    | (76cm)  |
| Weight      | 88 lbs | (45Kg)  |
| 55P-Weight  | ½ lb   | (.2Kg)  |
| 55OS-Weight | 22 lbs | (10Kg)  |

\*Recommended maximum weight 400lb (181Kg)

# Treatment Chair With Hydraulic "H" B