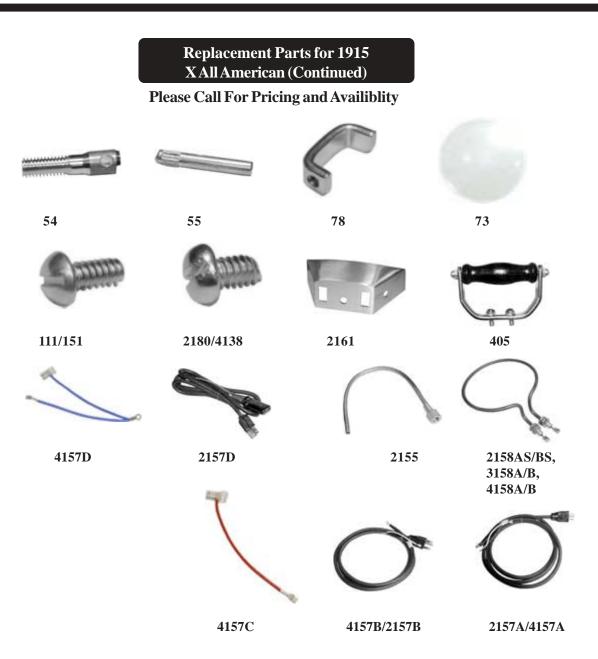

for manicure, pedicure, and skin care. Black zipper case included.

N39

\$30.00



5 Pieces popular selling double ended manicure pusers set. This 5 pcs kit has all the popular and most useful tools for manicure/pedicure. These tools are designed for the pros.

N14

\$17.00

6 piece pro manicure tooling kit. Manicure kit contains one of each: pushi pusher, slant tweezer, nail file, acrylic nipper, cuticle nipper, stork scissor and black case.

N19

\$25.00





6 pieces, student tooling kit. Manicure kit contains 1 of each: pusher, slant tweezer, nail scissor, cuticle scissor, cuticle nipper, acrylic nipper, and black case.

**N20** 

\$25.00

11 peice body piercing tapered insertion pins, with black case. Gauges from 18 to 00.

N21

\$25.00



# Replacement Parts



# Replacement Parts



# Index

| Needles and Probes      | (2 - 7)  | <b>Epilator Accessories</b> (1) | 5 - 23) |
|-------------------------|----------|---------------------------------|---------|
| Ballet                  | 2        | Sorisa                          | 15      |
| Ballet Probe Organizer  | 2        | Sudonna                         | 15      |
| Sterex                  | 3        | Fischer                         | 16      |
| Precision               | 4        | Proteus EP 2000                 | 16      |
| Uniprobe                | 5        | Proteus Joule                   | 16      |
| Kree                    | 6        | Silhouet Tone                   | 17      |
| Texas Electrolysis      | 6        | Clareblend                      | 18      |
| Precise                 | 6        | Api