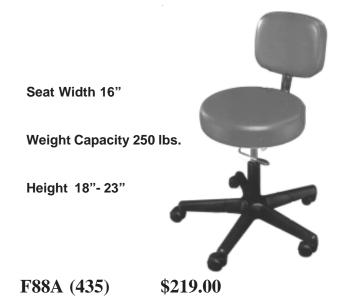

|
|--------------------------|---------------|
| Height Adjustment:       | 21" - 28 1/2" |
| Base:                    | 28"           |
| Overall Width (back up): | 20 1/2"       |
| Overall Width (back down | ):36"         |
| Width Inside Arms:       | 17 1/2"       |
| Depth:                   | 28"           |
| Seat:                    | 17" x 17"     |
| Back:                    | 15" H x 16" W |

Vinyl Upholstry in black or white.

## **Deluxe Portable Massage Table**



# Hardwood Treatment Table with Adjustable Legs



**F78** \$575.00 Weight Limit: 450 Lbs.

All wood, 2" high density foam table, 27" W x 72" L x 31" H with adjustable back and legs. Regular face cradle is standard with this table.

#### **Gas Lift Stool**



F88B (430) \$121.00

## **Gas Lift Stool With Back**



High grade durable vinyl, comfortable medium density foam in seat and back, one touch height adjustment, smooth rolling twin wheel casters.



Equipment Winco

## **Folding Treatment Table**



**F4** (961) **\$245.00** 

Useful for massages, therapy fittings, adjustments, first-aid and in-home treatments. Lightweight for easy portability, strong and durable aluminum frame, clear coat aluminum legs, rubber tips to prevent sliding, 1 1/4" comfortable medium density foam.

| Specifications:             |
|-----------------------------|
| Width24"                    |
| Length72"                   |
| Height28"                   |
| Folded size36½" x 25" x 6¾" |
| Weight27.5 lbs.             |

\*\*Black only available in stock\*\*



#### **Foot Stool**

Lightweight sturdy design, No-slip,