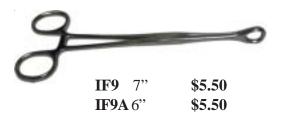

amp**



## Hemo Open/Closer



## Six/Seven Inch Ring Opener



IF27 6" \$6.00 IF27A 7" \$6.00

# **Curved Forceps**



# 7"/6" Opening Pliers (Single Notch)



## **Bead Tweezer**



IF29 \$3.00

## **Slotted Forester 7"**



# **Piercing Needles**



**IF31** 12 Gauge Piercing Needles

125/Vial **\$37.50** 

**IF31D** 13 Gauge Piercing Needles

200/Vial **\$62.50** 

**IF31A** 14 Gauge Piercing Needles

250/Vial **\$62.50** 

**IF31E** 15 Gauge Piercing Needles

200/Vial **\$62.50** 

200/ Viai \$02.

**IF31B** 16 Gauge Piercing Needles

250/Vial

**IF31C** 18 Gauge Piercing Needles

250/Vial **\$50.00** 

## **DRI-LOC Pads**



**TS24SS** 

**TS24S** 

6" x 4" pads, 100 pack

\$5.00

6 x 4 Case of 2000

\$55.00

\$50.00

# **Receiving Tubes (Taper)**



\$4.00 each

#### **Forester**



## Pennington 6" Slotted



**IF 23** Mini \$5.50 **IF 23A** Medium \$5.50

Spa Nippers

# **Nippers**



German Stainless steel 5 1/2" barrel spring Nipper with sharp blades for cutting toenails. Smooth action spring and durable non-slip handle.

**N5** 

\$15.00

French Acrylic Nipper Anthone Brand Cobalt Steel

N9 \$15.00





Acrylic Nipper single action box joint with lock.

N10

\$15.00

French cuticle nipper Q/Jaw. High Quality, Smooth Action Cobalt Steel Precision made nipper with single spring action. Can sterilize repeatedly without rusting or corroding

N11

\$15.00



Phone: (281)486-5617 Toll Free Phone: 1-800-626-6025

# **Nippers**



French cuticle nipper. Half jaw. High quality, Smooth Action Cobalt Steel Precision made nipper with single spring action. Can sterilize rep