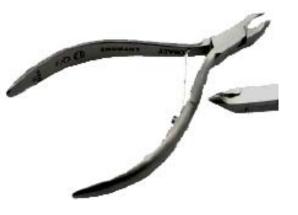

# **Scissors**

**SS34** Scissors small sharp straight iris-41/2" \$8.00 SS34A

Scissors small sharp straight blunt-tip 31/2"

(one end cut out) \$7.00

SS34D Scissors long blade straight curved, 6 1/4"

\$6.50