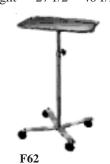

# **Mayo Stands**

F62

\$79.50 Tray size 121/2 "x 19" Height 33" - 52"

\$135.00

Tray size 12½ "x 19" Height 27 1/2" - 46 1/2"

**Needle Storage Box** 

CT8 Stainless Steel Needle Storage Box 2cc with lid

CT8A Stainless Steel Needle Storage Box \$7.50 5cc with lid