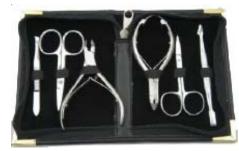

\$11.00





N17

\$11.00



#### Sets



8 tips, manicure and pedicure kit in zipper case. This kit has all the popular and most useful tools. For manicure and pedicure. Comes in black zipper case.

**N1** 

\$25.00

12 tips. Manicure, pedicure, and skin care tolling kit combo. This kit has all the popular and most useful tools for manicure, pedicure, and skin care. Black zipper case included.

N39

\$30.00



5 Pieces popular selling double ended manicure pusers set. This 5 pcs kit has all the popular and most useful tools for manicure/pedicure. These tools are designed for the pros.

N14

\$17.00

6 piece pro manicure tooling kit. Manicure kit contains one of each: pushi pusher, slant tweezer, nail file, acrylic nipper, cuticle nipper, stork scissor and black case.

N19

\$25.00





6 pieces, student tooling kit. Manicure kit contains 1 of each: pusher, slant tweezer, nail scissor, cuticle scissor, cuticle nipper, acrylic nipper, and black case.

**N20** 

\$25.00

11 peice body piercing tapered insertion pins, with black case. Gauges from 18 to 00.

N21

\$25.00



# Replacement Parts



# Replacement Parts



# Index

| Needles and Probes      | (2 - 7)  | <b>Epilator Accessories</b> (1) | 5 - 23) |
|-------------------------|----------|---------------------------------|---------|
| Ballet                  | 2        | Sorisa                          | 15      |
| Ballet Probe Organizer  | 2        | Sudonna                         | 15      |
| Sterex                  | 3        | Fischer                         | 16      |
| Precision               | 4        |