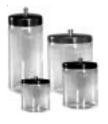

# **Stainless Steel Jars**

| <b>TS14</b> | 3x3 Pyrex jar with Stainless Steel Top    | \$7.75   |
|-------------|-------------------------------------------|----------|
| <b>TS15</b> | 4x4 Pyrex jar with Stainless Steel Top    | \$10.00  |
| TS14A       | 5x5 Pyrex jar with Stainless Steel Top    | \$14.20  |
| TS14B       | 6x6 Pyrex jar with Stainless Steel Top    | \$14.20  |
| TS15C       | 7x3 Pyrex jar with Stainless Steel Top    | \$15.00  |
| TS15A       | 7x4 Pyrex jar with Stainless Steel Top    | \$15.00  |
| TS15BI      | 3 7x3 Pyrex jar with Stainless Steel Top, | "gauze"  |
|             |                                           | \$15.00  |
| TS15AA      | 7x3 Pyrex jar with Stainless Steel Top,   | "cotton" |
|             |                                           | \$15.00  |
| <b>TS11</b> | 3" Stainless Steel Jar with lid           | \$10.50  |
| TS11A       | 4" Stainless Steel Jar with lid           | \$15.50  |
| TS11B       | 5" Stainless Steel Jar with lid           | \$18.50  |
| TS11C       | 6" Stainless Steel Jar with lid           | \$20.00  |

**TS16B** 7" X 4¼" with stainless covers, <u>IMPRINTED</u> <u>WITH RED</u>, applicators, gauze, tongue depressors, cotton, bandages.

TS16B Set of 5 Jars \$50.00

TS11D Stainless Steel Rack holds five 7"X4" jars \$38.75

\*\*Jars Sold Separately \*\*

Products \_\_\_\_\_ Pillows

|                                      | Pillows                                                                                                                 |                    |            |                                       |
|--------------------------------------|-------------------------------------------------------------------------------------------------------------------------|--------------------|------------|---------------------------------------|
| TS53                                 | Cervical Pillow-Vinyl 13½" X 10½" square, black                                                                         | (A)                |            | \$14.00                               |
| TS53A                                | Cervical Pillow-Vinyl 13½" X 10½" square, white                                                                         | (A)                |            | \$14.00                               |
| TS49A                                | Cervical Pillow-Cloth<br>13½" X 10½" square, white                                                                      | ,                  |            | \$12.50                               |
| TS18A                                | Extra Cover (for cervical pillowhite, cloth for TS49A                                                                   | (A)                |            | \$9.50                                |
| TS56C                                | Cervical Dream Pillow<br>100% polyester, 17" X 8"                                                                       | (B)                |            | \$13.50                               |
|                                      | Extra cover for dream pillow<br>Cervical Pillow-Denim, squar                                                            |                    |            | \$7.75                                |
| TS18AA                               | 13½" X 10½" blue<br>Cervical Pillow (covered with<br>Dacron Cotton, 17" X 14"                                           | (C)<br>blue<br>(C) | e)         | \$14.00<br>\$13.50                    |
| TS18BB<br>TS54                       | Extra cover, blue Cervical Roll-Cloth                                                                                   | (C)                |            | \$4.95                                |
| TS55A                                | 11" X 3½" white, small roun<br>Cervical Roll-Vinyl                                                                      | nd                 | (D)        | <b>\$7.95</b>                         |
| TS54A                                | 11" X 3½" white, small rouse Extra Cover (for cervical roll)                                                            |                    | (D)        | \$10.50                               |
| TS55                                 | white cloth for TS54<br>Cervical Roll-Vinyl                                                                             | (D)                |            | \$5.95                                |
| TS59                                 | 11" X 3½" black, small roun<br>Cervical Roll-Denim<br>12" X 3½" blue, small round                                       | a                  | (D)<br>(D) | \$10.50<br>\$10.50                    |
| TS56A                                | Cervical Roll-Cloth<br>3" X 21" white, long round                                                                       |                    | (G)        | \$11.00                               |
| TS56AA                               | Cervical Roll-Vinyl 3" X 21" white, long round                                                                          |                    | (G)        | \$14.00                               |
| TS56                                 | Cervical Roll-Vinyl 3" X 21" black, long round                                                                          |                    | (G)        | \$14.00                               |
| TS56E                                | Round White-Cloth Roll 7" X 18"                                                                                         | (E)                |            | \$9.50                                |
| TS56B<br>TS64                        | Position Bed Wedge for Legs<br>17" X 10" X 7" blue, cloth<br>Position Bed Wedge for Legs                                | (F)                |            | \$20.00                               |
| TS64A<br>TS56BB                      | 28" X 10" X 7" ex l blue, cl<br>Extra Cover for Extra Large W<br>B Extra Bed Wedge Cover, blu<br>A Light Blue Long Roll | /edge              | e(F)       | \$23.00<br>\$9.95<br>\$7.95<br>\$7.50 |
|                                      | <b>Rolls</b> can either be placed in                                                                                    | your               |            | Ψ1.20                                 |
|                                      | ed pillow for added support or                                                                                          | use                | d          |                                       |
| alone to restore your cervical arch. |                                                                                                                         |                    |            |                                       |