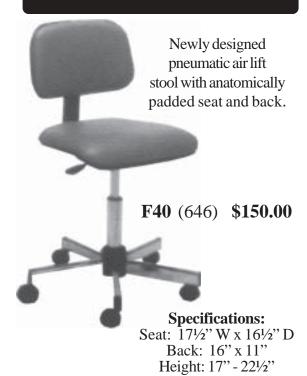

**Products** 

# **Screens**

- \* Open to full width without zig-zagging
- \* Conserves floor space
- \* 3/4" (1.9 cm) round anodized aluminum tubular frame
- \* Each panel adds 20" (51 cm) to width and 3/4" (2 cm) to folded depth
- \* Overall height: 69" (175 cm)