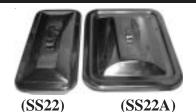

# Stainless Steel Tray With Lid

(SS22)

**SS22** Stainless Steel Tray with Lid (8" X 3" X 1")

Stainless Steel Tray with Lid SS22A

(8" X 6" X 2")