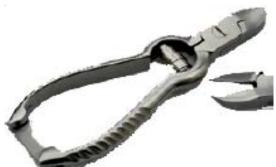

# **Scissors**

**SS34** Scissors small sharp straight iris-41/2" \$8.00 SS34A

Scissors small sharp straight blunt-tip 31/2"

(one end cut out) \$7.00

SS34D Scissors long blade straight curved, 6 1/4"

\$6.50