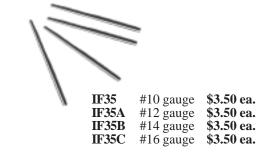

es**



EC2 100% Beeswax Candles, 4 pack

\$12.50

EC3 Lavender Paraffin Ear Candles,

12 pack **\$29.00** 

# Dr. Bronner's Magic Castile Soaps



18-in-1 Hemp Pure Castile Soap. 100% organic and vegan, not animal tested, certified fair trade. Enjoy only two cosmetics: enough sleep, and Dr. Bronner's Magic Soap to clean body, mind, soul and spirit! No detergents, no foaming agents.

 SP5AA
 32 oz. Tea Tree soap
 \$15.00

 SP5BB
 32 oz. Peppermint soap
 \$15.00

 SP5CC
 32 oz. Almond soap
 \$15.00

 SP5DD
 32 oz. Eucalyptus soap
 \$15.00

SP5A Tea Tree soap, 4 oz. \$2.79 SP5B Peppermint soap, 4 oz. \$2.79

4 OZ. BOTTLES LIMITED

Phone:(281)486-5617 Toll Free Phone: 1-800-626-6025

## Gentian Violet 2 oz. Bottle



AC24 \$7.66

# **Straight Nose Pliers**



# **Tapered Pins (Insertions)**



#### **Rubber Grommets**



IF36 package of 100 whole grommets \$4.00 IF36A package of 100 half grommets \$4.00

## **Long Nose Pliers**



## **Mini Foresters**



#### **Tattoo Needles**



## **Needle Bars**

| <b>IF40</b> | 4 3/4 Med. Loop Flat   | 9 | 9 |
|-------------|------------------------|---|---|
| IF40A       | 4 3/4 Large Loop Flat  |   | ı |
| IF40B       | 4 3/4 Med. Loop Round  |   | ı |
| IF40C       | 4 3/4 Large Loop Round |   | ı |
| IF40D       | 5" Large Loop Round    |   | ı |
|             | \$14 per 100           |   |   |

# **Mini-Pennington Six Inch Forceps**



## **Large Six Inch Pennington**



# Large Six Inch Ring Closer



# Five/Six Inch Ring Closer



IF13 5" \$8.00 IF13AA 6" \$8.00

# **Septum Clamp**



## Hemo Open/Closer



## Six/Seven Inch Ring