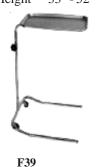

# **Mayo Stands**

F62

\$79.50 Tray size 121/2 "x 19" Height 33" - 52"

\$135.00

Tray size 12½ "x 19" Height 27 1/2" - 46 1/2"

**Needle Storage Box** 

CT8 Stainless Steel Needle Storage Box 2cc with lid

CT8A Stainless Steel Needle Storage Box \$7.50 5cc with lid