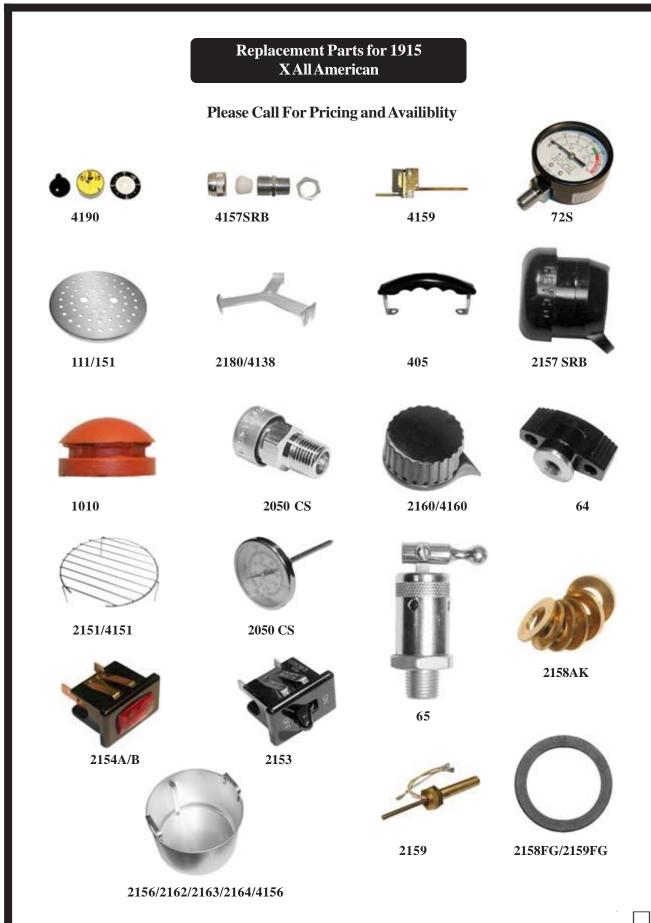

and most useful tools for manicure, pedicure, and skin care. Black zipper case included.

N39

\$30.00



5 Pieces popular selling double ended manicure pusers set. This 5 pcs kit has all the popular and most useful tools for manicure/pedicure. These tools are designed for the pros.

N14

\$17.00

6 piece pro manicure tooling kit. Manicure kit contains one of each: pushi pusher, slant tweezer, nail file, acrylic nipper, cuticle nipper, stork scissor and black case.

N19

\$25.00





6 pieces, student tooling kit. Manicure kit contains 1 of each: pusher, slant tweezer, nail scissor, cuticle scissor, cuticle nipper, acrylic nipper, and black case.

**N20** 

\$25.00

11 peice body piercing tapered insertion pins, with black case. Gauges from 18 to 00.

N21

\$25.00



# Replacement Parts



# Replacement Parts



# Index

| Needles and Probes      | (2 - 7)  | <b>Epilator Accessories</b> (1) | 5 - 23) |
|-------------------------|----------|---------------------------------|---------|
| Ballet                  | 2        | Sorisa                          | 15      |
| Ballet Probe Organizer  | 2        | Sudonna                         | 15      |
| Sterex                  | 3        | Fischer                         | 16      |
| Precision               | 4        | Proteus EP 2000                 | 16      |
| Uniprobe                | 5        | Proteus Joule                   | 16      |
| Kree                    | 6        | Silhouet Tone                   | 17      |
| Texas Electrolysis      | 6        | Clareblend                      | 18      |
| Precise