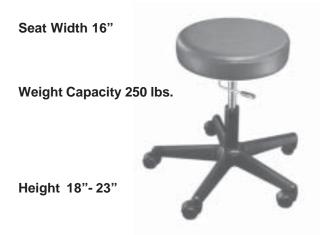

e removeable.

| TT ' 1 , A 1' ,          | 012 00 1 /02  |
|--------------------------|---------------|
| Height Adjustment:       | 21" - 28 1/2" |
| Base:                    | 28"           |
| Overall Width (back up): | 20 1/2"       |
| Overall Width (back down | ):36"         |
| Width Inside Arms:       | 17 1/2"       |
| Depth:                   | 28"           |
| Seat:                    | 17" x 17"     |
| Back:                    | 15" H x 16" W |

Vinyl Upholstry in black or white.

## **Deluxe Portable Massage Table**



# Hardwood Treatment Table with Adjustable Legs



**F78** \$575.00 Weight Limit: 450 Lbs.

All wood, 2" high density foam table, 27" W x 72" L x 31" H with adjustable back and legs. Regular face cradle is standard with this table.

#### **Gas Lift Stool**



F88B (430) \$121.00

## **Gas Lift Stool With Back**



High grade durable vinyl, comfortable medium density foam in seat and back, one touch height adjustment, smooth rolling twin wheel casters.



Equipment Winco

## **Folding Treatment Table**



**F4** (961) **\$245.00** 

Useful for massages, therapy fittings, adjustments, first-aid and in-home treatments. Lightweight for easy portability, strong and durable aluminum frame, clear coat aluminum legs, rubber tips to prevent sliding, 1 1/4" comfortable medium density foam.

| Specifications:             |
|-----------------------------|
| Width24"                    |
| Length72"                   |
| Height28"                   |
| Folded size36½" x 25" x 6¾" |
| Weight27.5 lbs.             |

\*\*Black only available in stock\*\*