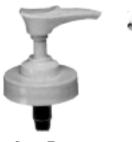

Spout Top

Dish Top

| Pump Dispensers (flat) (dish top) |                                           |         |  |
|-----------------------------------|-------------------------------------------|---------|--|
| TS30                              | Brown, round, labeled "Alcohol"           | \$7.25  |  |
| TS31                              | Brown, round, unlabeled                   | \$7.25  |  |
| <b>TS44</b>                       | Amber, glass pump, labeled "Alcohol"      | \$8.50  |  |
| <b>TS45</b>                       | Amber, glass pump,unlabeled               | \$8.50  |  |
| <b>TS39</b>                       | Clear, plastic, round 8 oz, white top     | \$7.25  |  |
| <b>TS41</b>                       | Clear, plastic, round 8 oz, peach top     | \$5.00  |  |
| <b>TS43</b>                       | Bowen Dispensers, round, clear            | \$8.00  |  |
| TS46A                             | Clear, square 4 oz, stainless steel top   |         |  |
|                                   | with purity protector                     | \$16.95 |  |
| <b>TS46</b>                       | Clear, square 6 oz, w/stainless steel top | \$16.95 |  |
| <b>TS47</b>                       | Clear, square 8 oz, w/stainless steel top | \$16.95 |  |

TS47 \$15.95

"Alcohol" labeled dispensers are available in plastic and amber glass spout top or plastic and amber dish top.

High Density Polyethylene automatic fluid dispensers seal contents in their bottle until used, increasing safety and comfort for user. These high grade bottles prevent spills, dripping, and escaping fumes. The liquid in bottle will stay clean until used and fluid pumped into the dish will not drip back into the bottle, thus preventing contamination. Hinged lid protects dish when not in use.