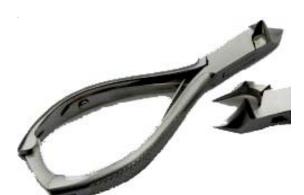

# **Scissors**

**SS34** Scissors small sharp straight iris-41/2" \$8.00 SS34A

Scissors small sharp straight blunt-tip 31/2"

(one end cut out) \$7.00

SS34D Scissors long blade straight curved, 6 1/4"

\$6.50