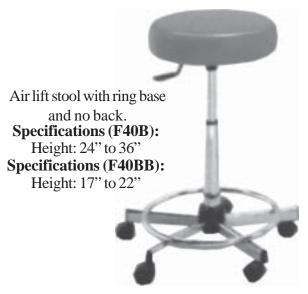

-|---------|
| Length      | 72"    | (183cm) |
| Height      | 30"    | (76cm)  |
| Weight      | 88 lbs | (45Kg)  |
| 55P-Weight  | ½ lb   | (.2Kg)  |
| 55OS-Weight | 22 lbs | (10Kg)  |

\*Recommended maximum weight 400lb (181Kg)

# Treatment Chair With Hydraulic "H" Base



**F1** (HF809)

\$1,095.00

Hydraulic pump provides for height adjustment. Double chrome finish. Positions from flat to completely upright. 24" x 30" base. Rotates 360 degrees.

## **Specifications:**

Length flat: 67½"

Height from floor to top 27" max.

Will lower to 20½"

300 lb. maximum weight

1 yr. Guarantee on chair

3 yr. Guarantee on Hydraulic Pump.



Equipment Pibbs

#### Air Lift Stool #646



# 5 Prong Steel, #731

**F40A** (731) **\$199.00** 



#### Air Lift Stool #648



#### Air Lift Stool #726/938



F40B/F40BB (726/938) \$159.95

## Pibbsy-Sept Sanitizer



PB8 \$260.00

This sanitizer gives you the edge in U.V. sterilization. The Pibbsy-Sept sanitizer is useful in providing ultra-violet light where a germicidal effect is desired. It features a protective cover that shields the human eye from the U.V. light and an automatic On/Off switch that shuts the unit off when the cover is open.

## **Hot Towel Sanitizer**



PB7 \$495.00

One way to pamper your patrons is with a modern day application of an old procedure—a soothing, skin cleansing hot towel. This elegant, modern hot towel sanitizer is perfect for today's salons, for it is small in size but large in capacity. It holds up to 40 towel cloths depending on towel size (contains two shelves). It is light weight, portable, and can be