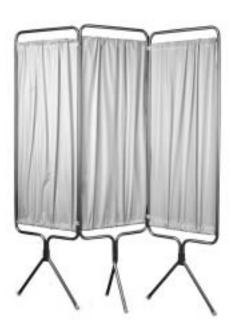

# **Screens**

- \* Open to full width without zig-zagging
- \* Conserves floor space
- \* 3/4" (1.9 cm) round anodized aluminum tubular frame
- \* Each panel adds 20" (51 cm) to width and 3/4" (2 cm) to folded depth
- \* Overall height: 69" (175 cm)

\$106.00 F45 \$106.00

# **Specifications**

| F45                           |
|-------------------------------|
| Overall Height69"             |
| Panel Widths                  |
| 3 Fold In Panels Weight 9 lbs |
| F45A                          |
| Overall Height72"             |
| Weight 8 lbs                  |

# **Curtains**

- \* Provides unobstructed privacy
- \* Rod telescopes out from wall 39" to 90" (99-229 cm)
- \* May be positioned anywhere within a 180° arc
- \* Rod and Bracket are powder coated a neutral color
- \* Flame retardant bacteriostatic 6-mil white vinyl
- \*Brass grommets for added strength and durability
- \*Complete telescopic curtain consists of wall bracket, telescopic rod and curtain with hooks

F45A \$95.00 Pivots 180 degrees

- \* Unobstructed Privacy
- \*Conserves Floor Space
- \* Flame Retardant

Phone: (281) 486-5617 Toll Free Phone: 1-800-626-6025