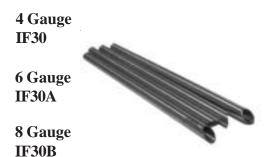

00 IF13AA 6" \$8.00

# **Septum Clamp**



## Hemo Open/Closer



## Six/Seven Inch Ring Opener



IF27 6" \$6.00 IF27A 7" \$6.00

# **Curved Forceps**



# 7"/6" Opening Pliers (Single Notch)



## **Bead Tweezer**



IF29 \$3.00

## **Slotted Forester 7"**



# **Piercing Needles**



**IF31** 12 Gauge Piercing Needles

125/Vial **\$37.50** 

**IF31D** 13 Gauge Piercing Needles

200/Vial **\$62.50** 

**IF31A** 14 Gauge Piercing Needles

250/Vial **\$62.50** 

**IF31E** 15 Gauge Piercing Needles

200/Vial **\$62.50** 

200/ Viai \$02.

**IF31B** 16 Gauge Piercing Needles

250/Vial

**IF31C** 18 Gauge Piercing Needles

250/Vial **\$50.00** 

## **DRI-LOC Pads**



**TS24SS** 

**TS24S** 

6" x 4" pads, 100 pack

\$5.00

6 x 4 Case of 2000

\$55.00

\$50.00

# **Receiving Tubes (Taper)**



\$4.00 each

#### **Forester**



## Pennington 6" Slotted



**IF 23** Mini \$5.50 **IF 23A** Medium \$5.50

Spa Nippers

# **Nippers**



German Stainless steel 5 1/2" barrel spring Nipper with sharp blades for cutting toenails. Smooth action spring and durable non-slip handle.

**N5** 

\$15.00

French Acrylic Nipper Anthone Brand Cobalt Steel

N9 \$15.00





Acrylic Nipper single action box joint with lock.

N10

\$15.00

French cuticle nipper Q/Jaw. High Quality, Smooth Action Cobalt Steel Precision made nipper with single spring action. Can sterilize repeatedly without rusting or corroding

N11

\$15.00



Phone: (281)486-5617 Toll Free Phone: 1-800-626-6025

# **Nippers**



French cuticle nipper. Half jaw. High quality, Smooth Action Cobalt Steel Precision made nipper with singl