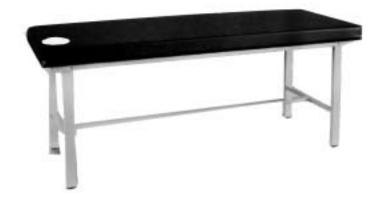

lbs | (45Kg) |

\*Recommended maximum weight 400lb (181Kg)





# Treatment Table With High Strength Steel Legs

#### **F87A** (850) \$282.00

- \*Popular in schools, clinics, first aid rooms, offices and hospitals.
- \*High strength steel frame with a 400lbs. weight capacity.
- \* Heavy gauge expanded vinyl and comfortable density foam for superior comfort.
- \*Standard paper holder, reinforced cross brace for superior strength and stability, plus adjustable leveling feet.

#### **Specifications:**

| Width  | 28"    | (71cm)  |
|--------|--------|---------|
| Length | 72"    | (183cm) |
| Height | .30"   | (76cm)  |
| Weight | 82 lbs | (37Kg)  |

\*Recommended maximum weight  $400lb\ (181Kg)$ 







## **Steel Leg Tables**



F87 (851) Table Without Shelf. With facial cutout. \$375.00



F87B (851S) Table With Shelf & Facial Cutout \$425.00



- \* Popular in schools, clinics, first aid rooms, office and hospitals.
- \* High strength steel legs and cross braces, powder coated neutral gray (551)
- \* Steel frame
- \* 2" (5 cm) foam gives necessary firmness and comfort
- \* Upholstered in heavy gauge expanded vinyl
- \* Holder for 21"x3" (53x8cm) roll paper

| Width       | 28"    | (69cm)  |
|-------------|--------|---------|
| Length      | 72"    | (183cm) |
| Height      | 30"    | (76cm)  |
| Weight      | 88 lbs | (45Kg)  |
| 55P-Weight  | ½ lb   | (.2Kg)  |
| 55OS-Weight | 22 lbs | (10Kg)  |

\*Recommended maximum weight 400lb (181Kg)

# Treatment Chair With Hydraulic "H" Base



**F1** (HF809)

\$1,095.00

Hydraulic pump provides for height adjustment. Double chrom