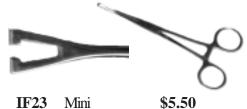

## Six/Seven Inch Ring Opener



IF27 6" \$6.00 IF27A 7" \$6.00

# **Curved Forceps**



# 7"/6" Opening Pliers (Single Notch)



## **Bead Tweezer**



IF29 \$3.00

## **Slotted Forester 7"**



# **Piercing Needles**



**IF31** 12 Gauge Piercing Needles

125/Vial **\$37.50** 

**IF31D** 13 Gauge Piercing Needles

200/Vial **\$62.50** 

**IF31A** 14 Gauge Piercing Needles

250/Vial **\$62.50** 

**IF31E** 15 Gauge Piercing Needles

200/Vial **\$62.50** 

200/ Viai \$02.

**IF31B** 16 Gauge Piercing Needles

250/Vial

**IF31C** 18 Gauge Piercing Needles

250/Vial **\$50.00** 

## **DRI-LOC Pads**



**TS24SS** 

**TS24S** 

6" x 4" pads, 100 pack

\$5.00

6 x 4 Case of 2000

\$55.00

\$50.00

# **Receiving Tubes (Taper)**



\$4.00 each

#### **Forester**



## Pennington 6" Slotted



**IF 23** Mini \$5.50 **IF 23A** Medium \$5.50

Spa Nippers

# **Nippers**



German Stainless steel 5 1/2" barrel spring Nipper with sharp blades for cutting toenails. Smooth action spring and durable non-slip handle.

**N5** 

\$15.00

French Acrylic Nipper Anthone Brand Cobalt Steel

N9 \$15.00





Acrylic Nipper single action box joint with lock.

N10

\$15.00

French cuticle nipper Q/Jaw. High Quality, Smooth Action Cobalt Steel Precision made nipper with single spring action. Can sterilize repeatedly without rusting or corroding

N11

\$15.00



Phone: (281)486-5617 Toll Free Phone: 1-800-626-6025

# **Nippers**



French cuticle nipper. Half jaw. High quality, Smooth Action Cobalt Steel Precision made nipper with single spring action. Can sterilize repeatedly without rusting or c