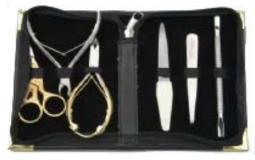

\$11.00





N17

\$11.00



#### Sets



8 tips, manicure and pedicure kit in zipper case. This kit has all the popular and most useful tools. For manicure and pedicure. Comes in black zipper case.

**N1** 

\$25.00

12 tips. Manicure, pedicure, and skin care tolling kit combo. This kit has all the popular and most useful tools for manicure, pedicure, and skin care. Black zipper case included.

N39

\$30.00



5 Pieces popular selling double ended manicure pusers set. This 5 pcs kit has all the popular and most useful tools for manicure/pedicure. These tools are designed for the pros.

N14

\$17.00

6 piece pro manicure tooling kit. Manicure kit contains one of each: pushi pusher, slant tweezer, nail file, acrylic nipper, cuticle nipper, stork scissor and black case.

N19

\$25.00





6 pieces, student tooling kit. Manicure kit contains 1 of each: pusher, slant tweezer, nail scissor, cuticle scissor, cuticle nipper, acrylic nipper, and black case.

**N20** 

\$25.00

11 peice body piercing tapered insertion pins, with black case. Gauges from 18 to 00.

N21

\$25.00



# Replacement Parts



# Replacement Parts



# Index

| Needles and Probes      | (2 - 7)  | <b>Epilator Accessories</b> (1) | 5 - 23) |
|-------------------------|----------|---------------------------------|---------|
| Ballet                  | 2        | Sorisa                          | 15      |
| Ballet Probe Organizer  | 2        | Sudonna                         | 15      |
| Sterex                  | 3        | Fischer                         | 16      |
| Precision               | 4