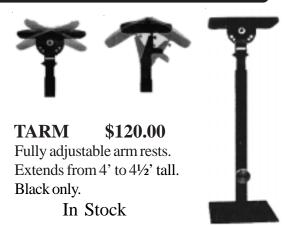

germicidal effect is desired. It features a protective cover that shields the human eye from the U.V. light and an automatic On/Off switch that shuts the unit off when the cover is open.

## **Hot Towel Sanitizer**



PB7 \$495.00

One way to pamper your patrons is with a modern day application of an old procedure—a soothing, skin cleansing hot towel. This elegant, modern hot towel sanitizer is perfect for today's salons, for it is small in size but large in capacity. It holds up to 40 towel cloths depending on towel size (contains two shelves). It is light weight, portable, and can be plugged into any standard electrical outlet. The Pibbs sanitizer heats towels with super heated stem (has two temperature settings) and santizes them with an ultra-violet lamp.

## **Adjustable Arm Rests**



## Cart On Rollers w/ Drawer



White or gray laminated shelves. 19"W x 17 1/2"D x 29"H
Polystyrene drawer: 10 1/4"W x 14 3/4"D x 3"H

**F61A** (36410) **\$141.00** 

# Cart On Rollers w/Drawer & Wire Frame



Same as F61A, with wire frame on the back and sides.

**F61B** (36411) **\$161.00** 

## Cart On Rollers w/o Drawer



Same as F61A, without the drawer. **F61C** (36400) **\$121.00** 

#### **Botanical Scents of Nature**



AT4A China Rain



AT4B Egyptian Musk



AT4C White Gardenia



AT4D Red Rose



AT4E Cinnamon Stick



AT4F Frankincense



AT4H Patchouli



AT4G Midnight Lover



AT15 Indian Sandalwood



AT14 Bulgarian Red Rose



AT17 French Lavendar



AT18 Amazon Rainforest



AT19 Blooming Jasmine



AT20 Coolwater

All oils are just \$3.50 and come in 1/2 oz. bottles.