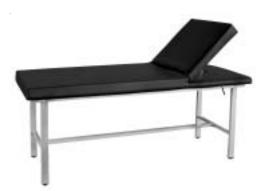

gs and durable wood top, covered with black rubber and trimmed with gray molding.

W: 14" x 11" H: 9" Weight Capacity: 300 lbs

FS1 \$37.00



#### **Foot Stool With Hand Rail**

Lightweight sturdy design, No-slip No-tip design, has 1" anodized legs and durable wood top, covered with black rubber and trimmed with gray molding. W: 14" x 11" H: 9" Weight Capacity: 300 lbs

F43 \$56.00

# Treatment Table With High Strength Steel Legs

### F89A (857) \$394.00

- \*High strength steel frame.
- \*Heavy gauge expanded vinyl.
- \*Comfortable medium density foam.
- \*Standard paper holder.

#### **Specifications:**

| Width  | 28"   | (69cm) |
|--------|-------|--------|
| Length | 72"   | (183cm |
| Height | 30"   | (76cm) |
| Weight | 98lbs | (45Kg) |

\*Recommended maximum weight 400lb (181Kg)





# Treatment Table With High Strength Steel Legs

#### **F87A** (850) \$282.00

- \*Popular in schools, clinics, first aid rooms, offices and hospitals.
- \*High strength steel frame with a 400lbs. weight capacity.
- \* Heavy gauge expanded vinyl and comfortable density foam for superior comfort.
- \*Standard paper holder, reinforced cross brace for superior strength and stability, plus adjustable leveling feet.

#### **Specifications:**

| Width  | 28"    | (71cm)  |
|--------|--------|---------|
| Length | 72"    | (183cm) |
| Height | .30"   | (76cm)  |
| Weight | 82 lbs | (37Kg)  |

\*Recommended maximum weight  $400lb\ (181Kg)$ 







## **Steel Leg Tables**



F87 (851) Table Without Shelf. With facial cutout. \$375.00



F87B (851S) Table With Shelf & Facial Cutout \$425.00



-