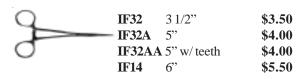

# **Scissors**

**SS34** Scissors small sharp straight iris-41/2" \$8.00 SS34A

Scissors small sharp straight blunt-tip 31/2"

(one end cut out) \$7.00

SS34D Scissors long blade straight curved, 6 1/4"

\$6.50