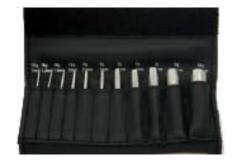

kit has all the popular and most useful tools for manicure, pedicure, and skin care. Black zipper case included.

N39

\$30.00



5 Pieces popular selling double ended manicure pusers set. This 5 pcs kit has all the popular and most useful tools for manicure/pedicure. These tools are designed for the pros.

N14

\$17.00

6 piece pro manicure tooling kit. Manicure kit contains one of each: pushi pusher, slant tweezer, nail file, acrylic nipper, cuticle nipper, stork scissor and black case.

N19

\$25.00





6 pieces, student tooling kit. Manicure kit contains 1 of each: pusher, slant tweezer, nail scissor, cuticle scissor, cuticle nipper, acrylic nipper, and black case.

**N20** 

\$25.00

11 peice body piercing tapered insertion pins, with black case. Gauges from 18 to 00.

N21

\$25.00



# Replacement Parts



# Replacement Parts



# Index

| Needles and Probes      | (2 - 7)  | <b>Epilator Accessories</b> (1) | 5 - 23) |
|-------------------------|----------|---------------------------------|---------|
| Ballet                  | 2        | Sorisa                          | 15      |
| Ballet Probe Organizer  | 2        | Sudonna                         | 15      |
| Sterex                  | 3        | Fischer                         | 16      |
| Precision               | 4        | Proteus EP 2000                 | 16      |
| Uniprobe                | 5        | Proteus Joule                   | 16      |
| Kree                    | 6        | Silhouet Tone                   | 17      |
| Texas Electrolysis      | 6        | Clareblend                      | 18