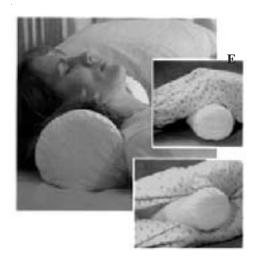

\*\*Jars Sold Separately \*\*

Products \_\_\_\_\_ Pillows

|                                      | Pillows                                                                                                                 |                    |            |                                       |
|--------------------------------------|-------------------------------------------------------------------------------------------------------------------------|--------------------|------------|---------------------------------------|
| TS53                                 | Cervical Pillow-Vinyl 13½" X 10½" square, black                                                                         | (A)                |            | \$14.00                               |
| TS53A                                | Cervical Pillow-Vinyl 13½" X 10½" square, white                                                                         | (A)                |            | \$14.00                               |
| TS49A                                | Cervical Pillow-Cloth<br>13½" X 10½" square, white                                                                      | ,                  |            | \$12.50                               |
| TS18A                                | Extra Cover (for cervical pillowhite, cloth for TS49A                                                                   | (A)                |            | \$9.50                                |
| TS56C                                | Cervical Dream Pillow<br>100% polyester, 17" X 8"                                                                       | (B)                |            | \$13.50                               |
|                                      | Extra cover for dream pillow<br>Cervical Pillow-Denim, squar                                                            |                    |            | \$7.75                                |
| TS18AA                               | 13½" X 10½" blue<br>Cervical Pillow (covered with<br>Dacron Cotton, 17" X 14"                                           | (C)<br>blue<br>(C) | e)         | \$14.00<br>\$13.50                    |
| TS18BB<br>TS54                       | Extra cover, blue Cervical Roll-Cloth                                                                                   | (C)                |            | \$4.95                                |
| TS55A                                | 11" X 3½" white, small roun<br>Cervical Roll-Vinyl                                                                      | nd                 | (D)        | <b>\$7.95</b>                         |
| TS54A                                | 11" X 3½" white, small rouse Extra Cover (for cervical roll)                                                            |                    | (D)        | \$10.50                               |
| TS55                                 | white cloth for TS54<br>Cervical Roll-Vinyl                                                                             | (D)                |            | \$5.95                                |
| TS59                                 | 11" X 3½" black, small roun<br>Cervical Roll-Denim<br>12" X 3½" blue, small round                                       | a                  | (D)<br>(D) | \$10.50<br>\$10.50                    |
| TS56A                                | Cervical Roll-Cloth<br>3" X 21" white, long round                                                                       |                    | (G)        | \$11.00                               |
| TS56AA                               | Cervical Roll-Vinyl 3" X 21" white, long round                                                                          |                    | (G)        | \$14.00                               |
| TS56                                 | Cervical Roll-Vinyl 3" X 21" black, long round                                                                          |                    | (G)        | \$14.00                               |
| TS56E                                | Round White-Cloth Roll 7" X 18"                                                                                         | (E)                |            | \$9.50                                |
| TS56B<br>TS64                        | Position Bed Wedge for Legs<br>17" X 10" X 7" blue, cloth<br>Position Bed Wedge for Legs                                | (F)                |            | \$20.00                               |
| TS64A<br>TS56BB                      | 28" X 10" X 7" ex l blue, cl<br>Extra Cover for Extra Large W<br>B Extra Bed Wedge Cover, blu<br>A Light Blue Long Roll | /edge              | e(F)       | \$23.00<br>\$9.95<br>\$7.95<br>\$7.50 |
|                                      | <b>Rolls</b> can either be placed in                                                                                    | your               |            | Ψ1.20                                 |
|                                      | ed pillow for added support or                                                                                          | use                | d          |                                       |
| alone to restore your cervical arch. |                                                                                                                         |                    |            |                                       |

**Knee Elevators** are positioning wedges that elevate and help to distribute blood flow through your legs. They help to relieve swelling and pains in both your legs, knees, and lower back.

Cervical Head Pillows provide support for both your head and neck, as well as your lower back. They relieve pressure and tension by directing your spine to law straigh