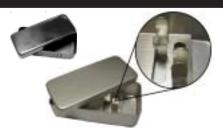

# Stainless Steel Tray With Lid

(SS22)

**SS22** Stainless Steel Tray with Lid (8" X 3" X 1")

Stainless Steel Tray with Lid SS22A

(8" X 6" X 2")