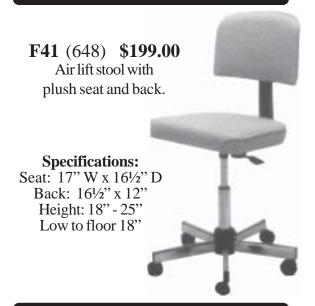

**Products** 

# **Screens**

- \* Open to full width without zig-zagging
- \* Conserves floor space
- \* 3/4" (1.9 cm) round anodized aluminum tubular frame
- \* Each panel adds 20" (51 cm) to width and 3/4" (2 cm) to folded depth
- \* Overall height: 69" (175 cm)