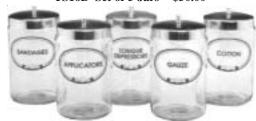

# **Stainless Steel Jars**

| <b>TS14</b> | 3x3 Pyrex jar with Stainless Steel Top    | \$7.75   |
|-------------|-------------------------------------------|----------|
| <b>TS15</b> | 4x4 Pyrex jar with Stainless Steel Top    | \$10.00  |
| TS14A       | 5x5 Pyrex jar with Stainless Steel Top    | \$14.20  |
| TS14B       | 6x6 Pyrex jar with Stainless Steel Top    | \$14.20  |
| TS15C       | 7x3 Pyrex jar with Stainless Steel Top    | \$15.00  |
| TS15A       | 7x4 Pyrex jar with Stainless Steel Top    | \$15.00  |
| TS15BI      | 3 7x3 Pyrex jar with Stainless Steel Top, | "gauze"  |
|             |                                           | \$15.00  |
| TS15AA      | 7x3 Pyrex jar with Stainless Steel Top,   | "cotton" |
|             |                                           | \$15.00  |
| <b>TS11</b> | 3" Stainless Steel Jar with lid           | \$10.50  |
| TS11A       | 4" Stainless Steel Jar with lid           | \$15.50  |
| TS11B       | 5" Stainless Steel Jar with lid           | \$18.50  |
| TS11C       | 6" Stainless Steel Jar with lid           | \$20.00  |

**TS16B** 7" X 4¼" with stainless covers, <u>IMPRINTED</u> <u>WITH RED</u>, applicators, gauze, tongue depressors, cotton, bandages.

TS16B Set of 5 Jars \$50.00

TS11D Stainless Steel Rack holds five 7"X4" jars \$38.75