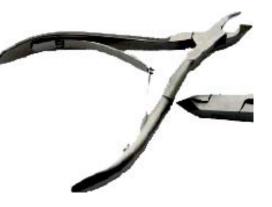

# **Scissors**

**SS34** Scissors small sharp straight iris-41/2" \$8.00 SS34A

Scissors small sharp straight blunt-tip 31/2"

(one end cut out) \$7.00

SS34D Scissors long blade straight curved, 6 1/4"

\$6.50