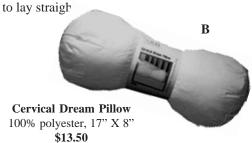

\*\*Jars Sold Separately \*\*

Products \_\_\_\_\_ Pillows

|                                      | Pillows                                                                                                                 |                    |            |                                       |
|--------------------------------------|-------------------------------------------------------------------------------------------------------------------------|--------------------|------------|---------------------------------------|
| TS53                                 | Cervical Pillow-Vinyl 13½" X 10½" square, black                                                                         | (A)                |            | \$14.00                               |
| TS53A                                | Cervical Pillow-Vinyl 13½" X 10½" square, white                                                                         | (A)                |            | \$14.00                               |
| TS49A                                | Cervical Pillow-Cloth<br>13½" X 10½" square, white                                                                      | ,                  |            | \$12.50                               |
| TS18A                                | Extra Cover (for cervical pillowhite, cloth for TS49A                                                                   | (A)                |            | \$9.50                                |
| TS56C                                | Cervical Dream Pillow<br>100% polyester, 17" X 8"                                                                       | (B)                |            | \$13.50                               |
|                                      | Extra cover for dream pillow<br>Cervical Pillow-Denim, squar                                                            |                    |            | \$7.75                                |
| TS18AA                               | 13½" X 10½" blue<br>Cervical Pillow (covered with<br>Dacron Cotton, 17" X 14"                                           | (C)<br>blue<br>(C) | e)         | \$14.00<br>\$13.50                    |
| TS18BB<br>TS54                       | Extra cover, blue Cervical Roll-Cloth                                                                                   | (C)                |            | \$4.95                                |
| TS55A                                | 11" X 3½" white, small roun<br>Cervical Roll-Vinyl                                                                      | nd                 | (D)        | <b>\$7.95</b>                         |
| TS54A                                | 11" X 3½" white, small rouse Extra Cover (for cervical roll)                                                            |                    | (D)        | \$10.50                               |
| TS55                                 | white cloth for TS54<br>Cervical Roll-Vinyl                                                                             | (D)                |            | \$5.95                                |
| TS59                                 | 11" X 3½" black, small roun<br>Cervical Roll-Denim<br>12" X 3½" blue, small round                                       | a                  | (D)<br>(D) | \$10.50<br>\$10.50                    |
| TS56A                                | Cervical Roll-Cloth<br>3" X 21" white, long round                                                                       |                    | (G)        | \$11.00                               |
| TS56AA                               | Cervical Roll-Vinyl 3" X 21" white, long round                                                                          |                    | (G)        | \$14.00                               |
| TS56                                 | Cervical Roll-Vinyl 3" X 21" black, long round                                                                          |                    | (G)        | \$14.00                               |
| TS56E                                | Round White-Cloth Roll 7" X 18"                                                                                         | (E)                |            | \$9.50                                |
| TS56B<br>TS64                        | Position Bed Wedge for Legs<br>17" X 10" X 7" blue, cloth<br>Position Bed Wedge for Legs                                | (F)                |            | \$20.00                               |
| TS64A<br>TS56BB                      | 28" X 10" X 7" ex l blue, cl<br>Extra Cover for Extra Large W<br>B Extra Bed Wedge Cover, blu<br>A Light Blue Long Roll | /edge              | e(F)       | \$23.00<br>\$9.95<br>\$7.95<br>\$7.50 |
|                                      | <b>Rolls</b> can either be placed in                                                                                    | your               |            | Ψ1.20                                 |
|                                      | ed pillow for added support or                                                                                          | use                | d          |                                       |
| alone to restore your cervical arch. |                                                                                                                         |                    |            |                                       |