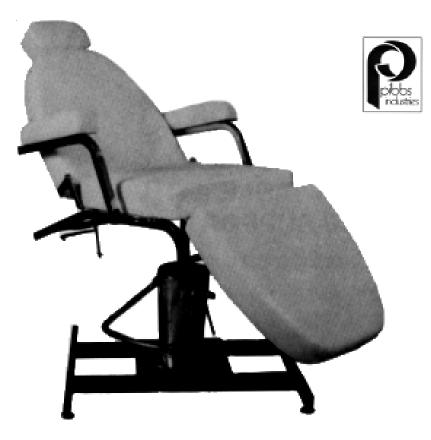

**Products** 

# **Screens**

- \* Open to full width without zig-zagging
- \* Conserves floor space
- \* 3/4" (1.9 cm) round anodized aluminum tubular frame
- \* Each panel adds 20" (51 cm) to width and 3/4" (2 cm) to folded depth
- \* Overall height: 69" (175 cm)