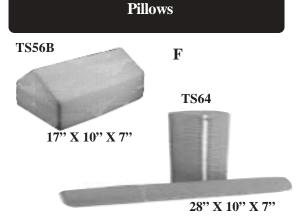

\*\*Jars Sold Separately \*\*

Products \_\_\_\_\_ Pillows

|                                      | Pillows                                                                                                                 |                    |            |                                       |
|--------------------------------------|-------------------------------------------------------------------------------------------------------------------------|--------------------|------------|---------------------------------------|
| TS53                                 | Cervical Pillow-Vinyl 13½" X 10½" square, black                                                                         | (A)                |            | \$14.00                               |
| TS53A                                | Cervical Pillow-Vinyl 13½" X 10½" square, white                                                                         | (A)                |            | \$14.00                               |
| TS49A                                | Cervical Pillow-Cloth<br>13½" X 10½" square, white                                                                      | ,                  |            | \$12.50                               |
| TS18A                                | Extra Cover (for cervical pillowhite, cloth for TS49A                                                                   | (A)                |            | \$9.50                                |
| TS56C                                | Cervical Dream Pillow<br>100% polyester, 17" X 8"                                                                       | (B)                |            | \$13.50                               |
|                                      | Extra cover for dream pillow<br>Cervical Pillow-Denim, squar                                                            |                    |            | \$7.75                                |
| TS18AA                               | 13½" X 10½" blue<br>Cervical Pillow (covered with<br>Dacron Cotton, 17" X 14"                                           | (C)<br>blue<br>(C) | e)         | \$14.00<br>\$13.50                    |
| TS18BB<br>TS54                       | Extra cover, blue Cervical Roll-Cloth                                                                                   | (C)                |            | \$4.95                                |
| TS55A                                | 11" X 3½" white, small roun<br>Cervical Roll-Vinyl                                                                      | nd                 | (D)        | <b>\$7.95</b>                         |
| TS54A                                | 11" X 3½" white, small rouse Extra Cover (for cervical roll)                                                            |                    | (D)        | \$10.50                               |
| TS55                                 | white cloth for TS54<br>Cervical Roll-Vinyl                                                                             | (D)                |            | \$5.95                                |
| TS59                                 | 11" X 3½" black, small roun<br>Cervical Roll-Denim<br>12" X 3½" blue, small round                                       | a                  | (D)<br>(D) | \$10.50<br>\$10.50                    |
| TS56A                                | Cervical Roll-Cloth<br>3" X 21" white, long round                                                                       |                    | (G)        | \$11.00                               |
| TS56AA                               | Cervical Roll-Vinyl 3" X 21" white, long round                                                                          |                    | (G)        | \$14.00                               |
| TS56                                 | Cervical Roll-Vinyl 3" X 21" black, long round                                                                          |                    | (G)        | \$14.00                               |
| TS56E                                | Round White-Cloth Roll 7" X 18"                                                                                         | (E)                |            | \$9.50                                |
| TS56B<br>TS64                        | Position Bed Wedge for Legs<br>17" X 10" X 7" blue, cloth<br>Position Bed Wedge for Legs                                | (F)                |            | \$20.00                               |
| TS64A<br>TS56BB                      | 28" X 10" X 7" ex l blue, cl<br>Extra Cover for Extra Large W<br>B Extra Bed Wedge Cover, blu<br>A Light Blue Long Roll | /edge              | e(F)       | \$23.00<br>\$9.95<br>\$7.95<br>\$7.50 |
|                                      | <b>Rolls</b> can either be placed in                                                                                    | your               |            | Ψ1.20                                 |
|                                      | ed pillow for added support or                                                                                          | use                | d          |                                       |
| alone to restore your cervical arch. |                                                                                                                         |                    |            |                                       |