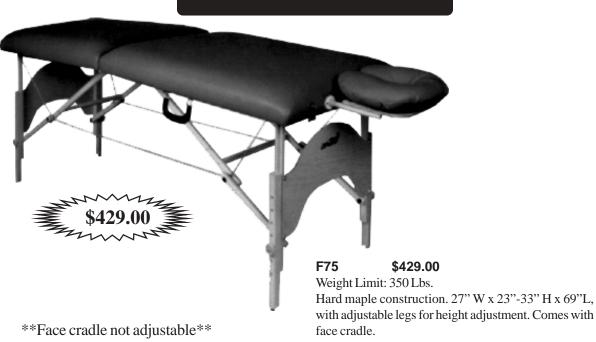

|
| 10 or more  |        | \$6.49 |



 $\underline{\text{Note:}}$  Prices on gloves are subject to change.

## **Brandt Chairs**



F14 (23410) \$1,095.00

Versatile Brandt chairs can be adjusted from a contour position to a flat treatment table. Armrests are removeable.

| TT ' 1 , A 1' ,          | 012 00 1 /02  |
|--------------------------|---------------|
| Height Adjustment:       | 21" - 28 1/2" |
| Base:                    | 28"           |
| Overall Width (back up): | 20 1/2"       |
| Overall Width (back down | ):36"         |
| Width Inside Arms:       | 17 1/2"       |
| Depth:                   | 28"           |
| Seat:                    | 17" x 17"     |
| Back:                    | 15" H x 16" W |

Vinyl Upholstry in black or white.

## **Deluxe Portable Massage Table**



# Hardwood Treatment Table with Adjustable Legs



**F78** \$575.00 Weight Limit: 450 Lbs.

All wood, 2" high density foam table, 27" W x 72" L x 31" H with adjustable back and legs. Regular face cradle is standard with this table.

#### **Gas Lift Stool**



F88B (430) \$121.00

## **Gas Lift Stool With Back**



High grade durable vinyl, comfortable medium density foam in seat and back, one touch height adjustment, smooth rolling twin wheel casters.



Equipment Winco

## **Folding Treatment Table**



**F4** (961) **\$245.00** 

Useful for massages, therapy fittings, adjustments, first-aid and in-home treatments. Lightweight for easy portability, strong and durable aluminum frame, clear coat aluminum legs, rubber tips to prevent sliding, 1 1/4" comfortable medium density foam.

| Spec