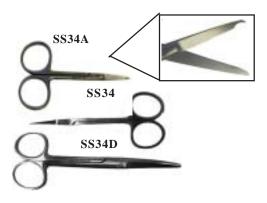

# **Scissors**

**SS34** Scissors small sharp straight iris-41/2" \$8.00 SS34A

Scissors small sharp straight blunt-tip 31/2"

(one end cut out) \$7.00

SS34D Scissors long blade straight curved, 6 1/4"

\$6.50