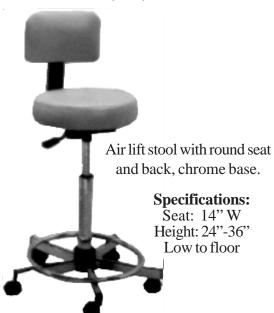

**Products** 

# **Screens**

- \* Open to full width without zig-zagging
- \* Conserves floor space
- \* 3/4" (1.9 cm) round anodized aluminum tubular frame
- \* Each panel adds 20" (51 cm) to width and 3/4" (2 cm) to folded depth
- \* Overall height: 69" (175 cm)